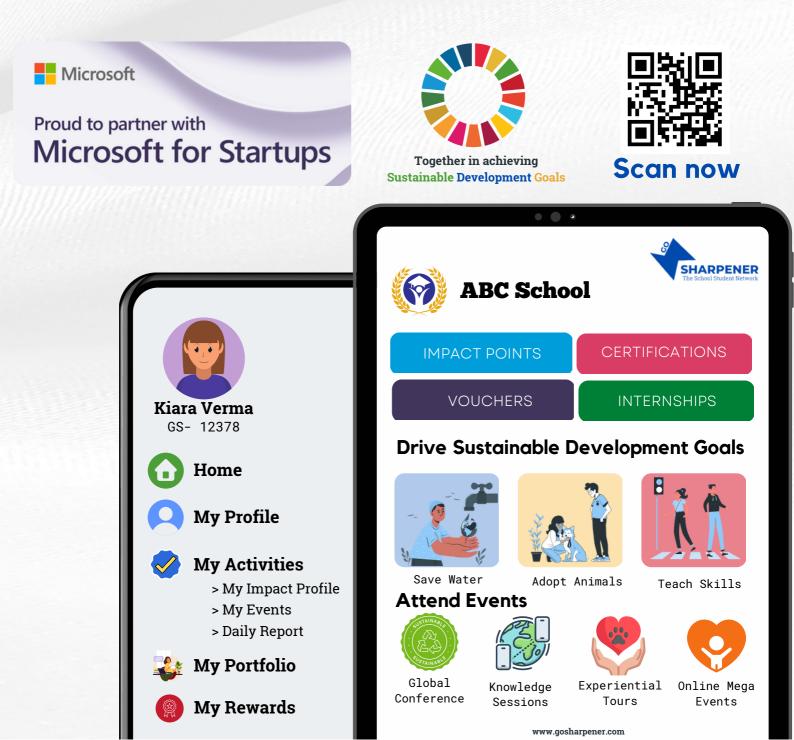

# Be a part of The Sustainable School Network.

GoSharpener is a platform for school students to work on sustainable development goals. Our flagship product, 'Impact Profile', aims to transform students into sustainability superstars by translating every sustainable action into points through a personalized digital report card.

### **Unique Features & Benefits**

Impact Profile is a certified digital report card that tracks a member's impact hours and grades their contributions. Each member gets an Impact Profile, every year.

Certificates from Accredited Organizations

#### **Do Good Work**

Be a part of the largest school student network focused at sustainable actions

- > Choose sustainable goals of interest
- > Follow actionable guidelines from expert organizations
- > Implement tool kits on sustainable actions
- > Motivate students to report actions

### **Build Impact Profile**

If not now, when? If not you, who? Track and quantify student contribution on sustainable actions

- > Report daily sustainable actions
- > Quantify & measure impact of sustainable actions
- > Create integrated digital school & student impact profile
- > Generate annual portfolio of sustainable impact

#### Win Rewards

Everyone is a winner schools, teachers and students Showcase contribution to the entire school student fraternity & get national level recognition

- > Certifications by accredited organizations
- > Reward vouchers
- > Internships & scholarships
- > Experiential tours